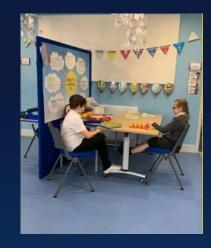

## AET: Independence and community participation – Independently making and sharing a snack – fraction work in maths

| 1. Can y | you use +, > or = to solve these p | rablems?  |
|----------|------------------------------------|-----------|
|          |                                    |           |
|          | 12 > 14 ×                          | -         |
|          | I Ouderge Gerth                    |           |
| 3. Con   | you use <, > or = to solve these   | problems? |
|          | 1 1                                | #         |
|          |                                    |           |
|          | 1.0                                |           |