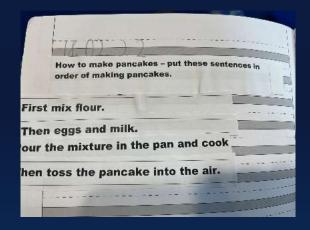

## What AET Means to Me

AET: Healthy Living - Following a recipe sequence to prepare for producing a timeline in History