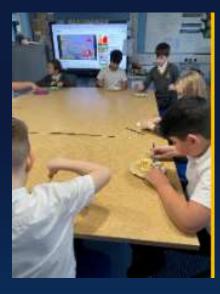

## AET: Independence and community participation – Independently making and sharing a snack – fraction work in maths

| 1. Can y | you use +, > or = to solve these p | rablems?  |
|----------|------------------------------------|-----------|
|          |                                    |           |
|          | 12 > 14 ×                          | -         |
|          | I Ouderge Gerth                    |           |
| 3. Con   | you use <, > or = to solve these   | problems? |
|          | 1 1                                | #         |
|          |                                    |           |
|          | 1.0                                |           |